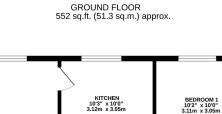

RECEPTION ROOM 18'0" x 10'3" 5.48m x 3.12m

Elliot Oliver Sales

101 Promenade, Cheltenham GL50 1NW 01242 321091 www.elliotoliver.co.uk